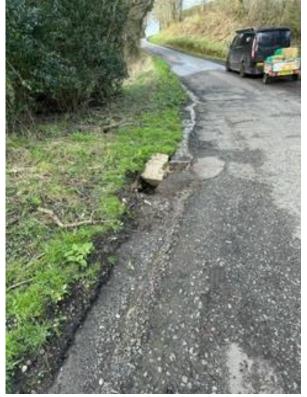

## Stages 2 & 7 – Long Knots

Please note that there is a damaged drain at post 6+ (75 metres after the chicane) – bales have been placed there to protect it.

Photo before:

Photo after: