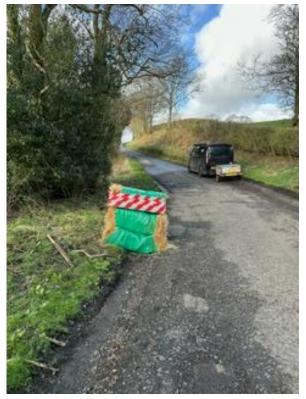

## Stages 2 & 7 – Long Knots

Please note that there is a damaged drain at post 6+ (75 metres after the chicane) – bales have been placed there to protect it.

Photo before:

Photo after: